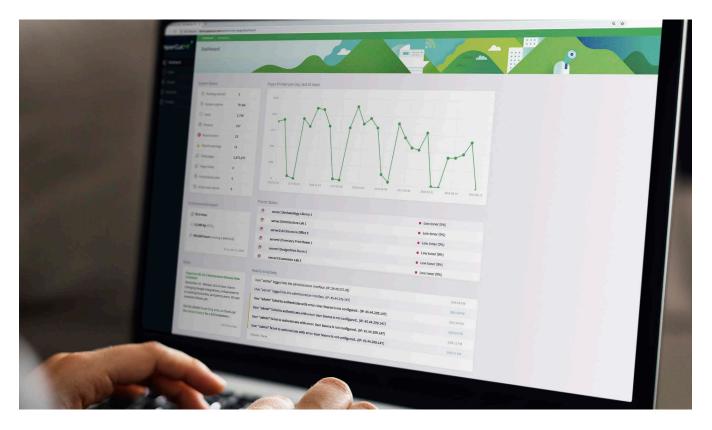

## ONLINE DASHBOARD

It's easy to manage all your staff and devices with PaperCut MF. Log in to the online admin dashboard to see who, what, when, where and how users are printing. Set up quotas, encourage sensible usage and view over 80 pre-built reports in one place.

#### More Accountability features:

**Over 80 Reports:** Detailed reporting from user to department and everything in between

**Printing Rules & Policies:** Change user behavior with forced duplex, BW and economical MFP routing