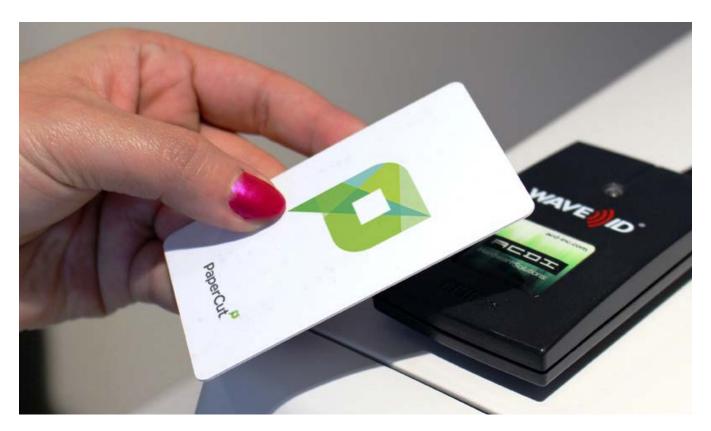

#### More Security features:

**End-to-End Encryption:** Security from the device to the print server, the print server to the printer, and the printer to the user

**User Authentication:** Verify the identity of users by using a username and password, pin number or by swiping a card

Find-Me Printing: Print once and release your job at any printer