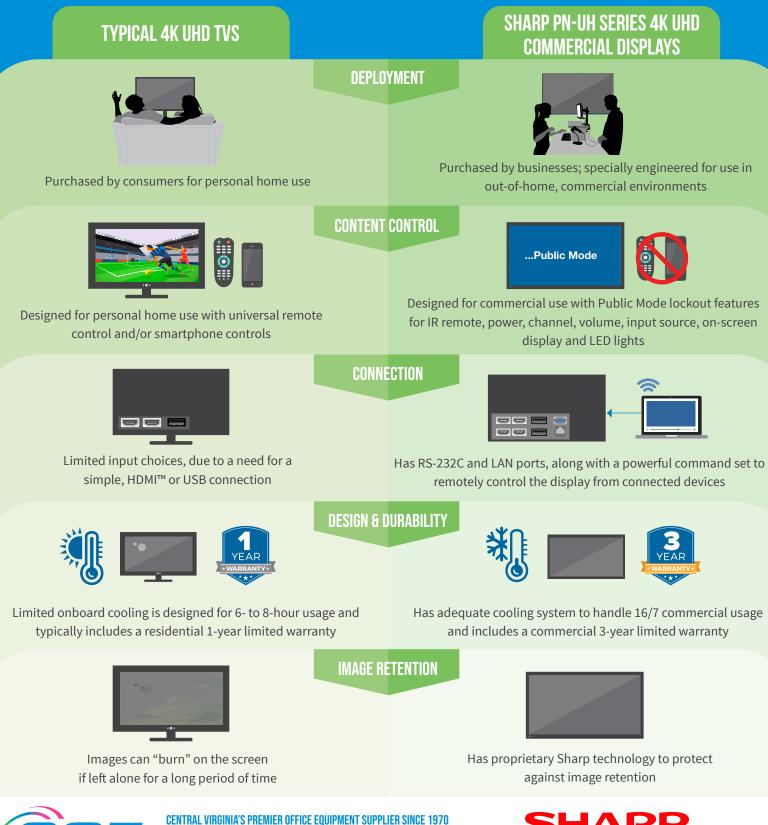

## THE DIFFERENCE BETWEEN 4K UHD TVS AND 4K UHD COMMERCIAL DISPLAYS

As consumer 4K TVs and commercial display products are becoming increasingly similar in design, each product has special features for specific usage. Here are the basic differences between the two: