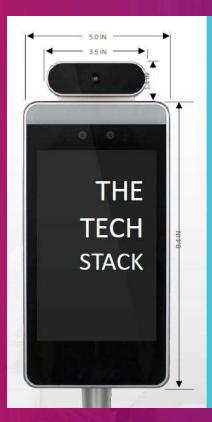

# **Features**

- A non-contact fever inspection kiosk with a cloud-based AI Analytics engine
- Anonymous detection of temperature, with or without mask – in < :01</li>
- Accuracy +/- 0.5°C | +/- 0.9°F
- Facial Recognition feature can be activated if desired
- Works immediately after the device is powered on
- Companion screen content can run on Magic
  Info v8
- Privacy and data compliant