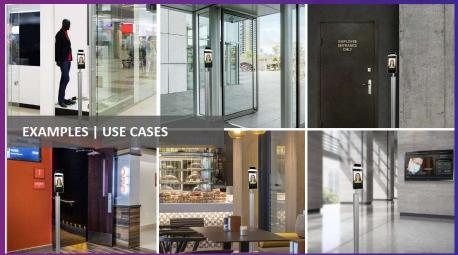

## Safety is Job One





# **Features**

- A non-contact fever inspection kiosk with a cloud-based AI Analytics engine
- Anonymous detection of temperature, with or without mask – in < :01</li>
- Accuracy +/- 0.5°C | +/- 0.9°F
- Facial Recognition feature can be activated if desired
- Works immediately after the device is powered on
- Companion screen content can run on Magic
  Info v8
- Privacy and data compliant



10:35 \*\*\*

# More Options Equals a Better Return on Investment

Example of Uses

ROI







### **Tech Talk**



#### **Built for Enterprise and Scale**

- Android Tablet ubiquity
- Thermal camera Heimann Sensor
- Stereo Camera Facial Recognition
- Android OS with hooks to the Cloud