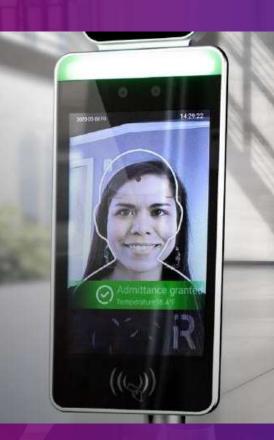

# **Features**

- A non-contact fever inspection kiosk with a cloud-based AI Analytics engine
- Anonymous detection of temperature, with or without mask – in < :01</li>
- Accuracy +/- 0.5°C | +/- 0.9°F
- Facial Recognition feature can be activated if desired
- Works immediately after the device is powered on
- Companion screen content can run on Magic
  Info v8
- Privacy and data compliant