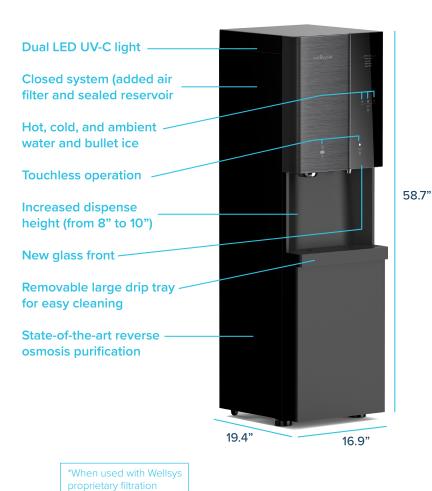

# i12 ICE/WATER DISPENSER

### **Innovative Design & Technology**

- Hot, cold, and ambient water plus ice dispenser
- Touchless sensor operation
- Ergonomic comfort-height design

### **Advanced Hygiene Features**

- Built in touchless dispense
- State-of-the-art reverse osmosis purification
- Elegant "bullet" ice

#### **Bullet-Proof Reliability**

- Leak protection system
- Energy efficiency mode

Now with built in touchless dispense!

## i12 ICE/WATER DISPENSER

| Description                   | Specification             |
|-------------------------------|---------------------------|
| Weight                        | 119.5 lbs (54.2 kg)       |
| Dimensions                    | 16.9"w x 58.7"h x 19.4"d  |
| Cold Tank Capacity            | 1.2 gallons (4.7 liters)  |
| Ambient Tank Capacity         | 4.5 gallons (16.9 liters) |
| Hot Tank Capacity             | 1.2 gallons (4.6 liters)  |
| Ice Production                | 44 lbs/day (19.9 kg/day)  |
| Ice Storage                   | 8.8 lbs/day (4 kg/day)    |
| Dispense Area                 | 10"                       |
| Recommended<br>Water Pressure | 60-70 psi                 |
| Rated Voltage/<br>Frequency   | 110v/60Hz @ 6.5 amps      |
| Power Consumption             | 2.83 kWh/24 hours         |