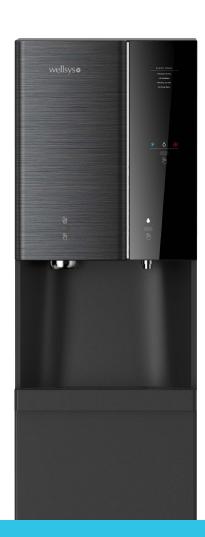

# i12 ICE/WATER DISPENSER

## i12 ICE/WATER DISPENSER

| Description                   | Specification             |
|-------------------------------|---------------------------|
| Weight                        | 119.5 lbs (54.2 kg)       |
| Dimensions                    | 16.9"w x 58.7"h x 19.4"d  |
| Cold Tank Capacity            | 1.2 gallons (4.7 liters)  |
| Ambient Tank Capacity         | 4.5 gallons (16.9 liters) |
| Hot Tank Capacity             | 1.2 gallons (4.6 liters)  |
| Ice Production                | 44 lbs/day (19.9 kg/day)  |
| Ice Storage                   | 8.8 lbs/day (4 kg/day)    |
| Dispense Area                 | 10"                       |
| Recommended<br>Water Pressure | 60-70 psi                 |
| Rated Voltage/<br>Frequency   | 110v/60Hz @ 6.5 amps      |
| Power Consumption             | 2.83 kWh/24 hours         |